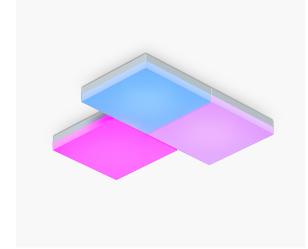

# **Nanoleaf Skylight**

Product Leaflet

**Nanoleaf Skylight** is a smart LED flush-mounted ceiling light that features modular color-changing panels. Hard-wire one square panel, then connect additional ones to create endless unique designs, or extend your lighting into hard to reach spaces.

## Dynamic Color-Changing Scenes

Create & customize your own colorful lighting effects with over 16M+ colors to illuminate your room.

#### Modular & Customizable

Start small or go big with your layout with modular tiles that connect together easily, and brighten hard to reach areas.