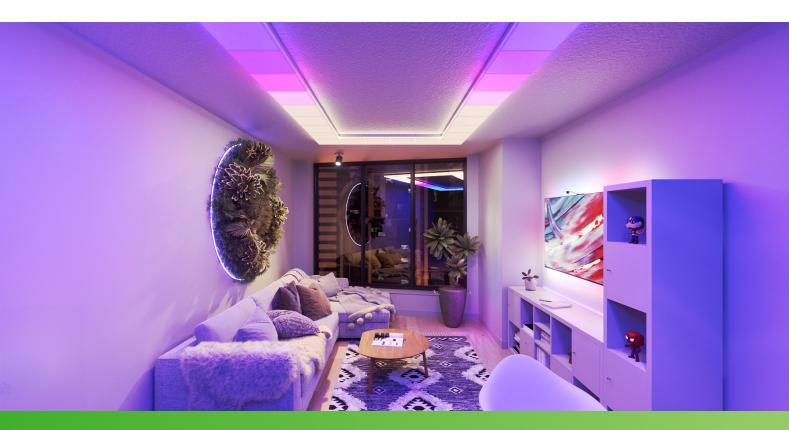

# **Nanoleaf Skylight**

Product Leaflet

**Nanoleaf Skylight** is a smart LED flush-mounted ceiling light that features modular color-changing panels. Hard-wire one square panel, then connect additional ones to create endless unique designs, or extend your lighting into hard to reach spaces.

The diffused multi-point lighting mimics the natural sky within your home, illuminating your space in the most natural way with reduced shadowing.

Enjoy bright functional white lighting, 16M+ RGB colors, specially designed sky-themed lighting Scenes and a whole suite of Nanoleaf features including Rhythm Music Visualizer, Magic Scenes, Schedules and more.

### **Refresh Your Space**

Illuminate your space with natural sky-like lighting with reduced shadowing. The bigger the layout, the brighter your Skylight!

## Dynamic Color-Changing Scenes

Create & customize your own colorful lighting effects with over 16M+ colors to illuminate your room.