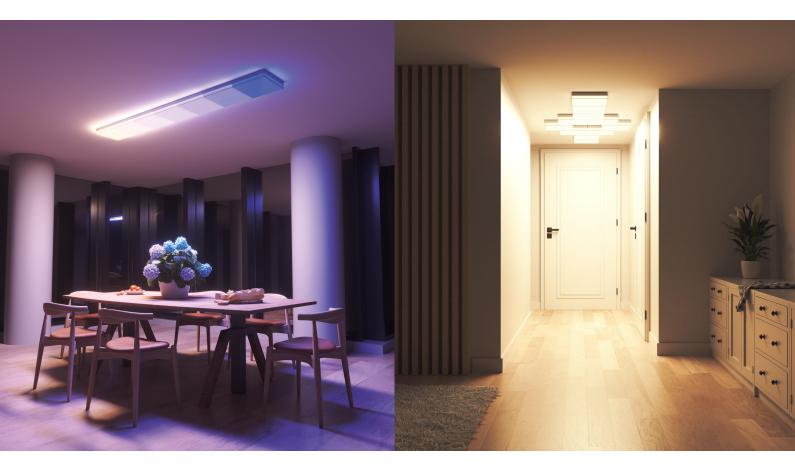

# **Nanoleaf Skylight**

Product Leaflet

**Nanoleaf Skylight** is a smart LED flush-mounted ceiling light that features modular color-changing panels. Hard-wire one square panel, then connect additional ones to create endless unique designs, or extend your lighting into hard to reach spaces.

The diffused multi-point lighting mimics the natural sky within your home, illuminating your space in the most natural way with reduced shadowing.

Enjoy bright functional white lighting, 16M+ RGB colors, specially designed sky-themed lighting Scenes and a whole suite of Nanoleaf features including Rhythm Music Visualizer, Magic Scenes, Schedules and more.

### **Refresh Your Space**

Illuminate your space with natural sky-like lighting with reduced shadowing. The bigger the layout, the brighter your Skylight!

## Dynamic Color-Changing Scenes

Create & customize your own colorful lighting effects with over 16M+ colors to illuminate your room.